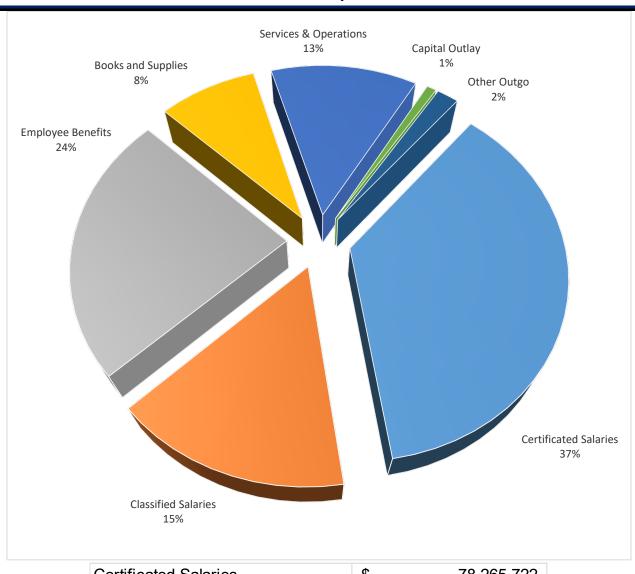

The 2024-2025 Budget is presented by major object account classification.

#### GENERAL FUND FUND 01