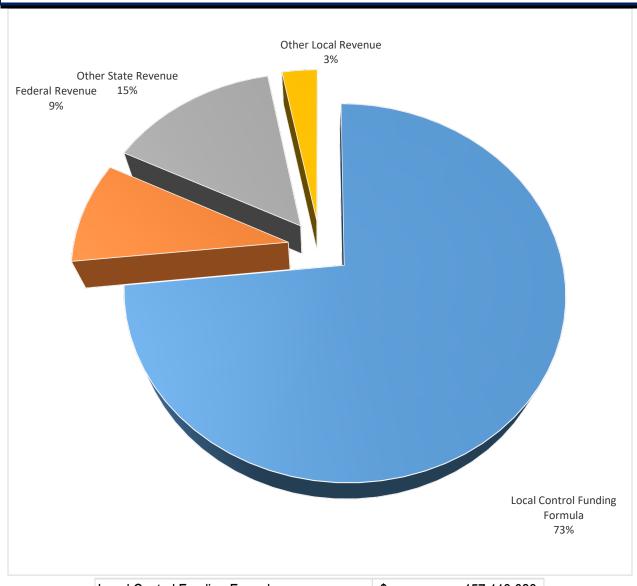

#### **Revenue Sources:**

See revenue breakdown following the Revenue descriptions

#### <u>Local Control Funding Formula (LCFF) Sources (#8010-8099)</u>

The LCFF is the major portion of District revenue, which is based on:

- 1) Cost-of-living-adjustment
- 2) District's Average Daily Attendance
- 3) Unduplicated percentage of pupils that are low income, English Learners, or foster youth.

LCFF consists of State Aid and local property tax income.

As a result of the COVID-19 pandemic, the District was held harmless and was funded based upon the 2019-2020 P2 Average Daily Attendance (ADA) for 2020/2021 and 2021/2022. For 2022/2023, 2023/2024, and again for 2024/2025 the Governor proposed funding based on the greater of the following:

- Current-Year ADA
- Prior-Year ADA
- Computed average ADA using the prior three years' ADA

Based on this proposal, we are budgeting our LCFF revenue for 2024/2025 to be prior year ADA. The figure Yuba City Unified is using is 10,776.9.

The District estimates that its percentage of unduplicated students will be 74.75% for 2024-2025 and the Supplemental/Concentration grant will be funded on a rolling 3-year average of 76.08%

The District has budgeted its LCFF revenue in accordance with the Governor's proposed Cost-of-Living-Adjustment (COLA) of 1.07%. In addition, there is a proposed additional ADA grade span augmentation. After this add on, the adjusted base grant is the following:

#### Federal Revenue (#8100-8299)

The District participates in Federal grant programs. For 2024/2025, the largest of our Federal funds is Title I, with a total of \$7,883,824. Title I is based on the number of students from low-income families and has one overriding goal: To improve the teaching and learning of children in high-poverty schools to enable them to meet challenging academic content and performance standards.

#### Other State Revenue (#8300-8599)

The stand-alone State programs are Expanded Learning Opportunity Program, Lottery, Home to School Transportation add-on, ASES, Special Ed Mental Health Services, Tobacco Use Prevention Education (TUPE), Arts & Music in Schools (Prop 28), In-Person Instruction Grant, Career Technical Education Incentive Grant, Classified Summer Assistance Program, Pre-K Program Planning and Implementation, K-12 Strong Workforce Program, and the Mandated Block Grant.

#### Other Local Revenue (#8600-8799)

Other Local Revenue is generated by donations, interest, and contracts for services with outside agencies.

Under AB 602 Special Education funds are allocated to the Special Education Local Plan Area (SELPA) on a per ADA basis, and then allocated to districts based on an established plan. The Sutter County SELPA model separates revenue and expenditures. The allocation plan attempts to distribute revenue to LEAs in the manner the funds were generated. Centralized expenses are separated by program and the cost per student in each program is applied to the district of residence. Net cost is the difference between district revenue and the district expense. Positive net cost is transferred to the district as revenue to operate Special Education Programs. Negative net cost is billed to the district.